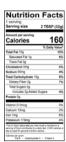

#### F9038 Single Serve Apple-Cinnamon

| <b>Nutrition Facts</b>                                                                                                                                                             |                                      |  |
|------------------------------------------------------------------------------------------------------------------------------------------------------------------------------------|--------------------------------------|--|
| 1 serving<br>Serving size 2 1                                                                                                                                                      | BSP (32g                             |  |
| Amount per serving<br>Calories                                                                                                                                                     | 160                                  |  |
|                                                                                                                                                                                    | Daily Value                          |  |
| Total Fat 10g                                                                                                                                                                      | 131                                  |  |
| Saturated Fat 1g                                                                                                                                                                   | - 51                                 |  |
| Trans Fat 0g                                                                                                                                                                       |                                      |  |
| Cholesterol Orng                                                                                                                                                                   | - 01                                 |  |
| Sodium 90mg                                                                                                                                                                        | - 4                                  |  |
| Total Carbohydrate 15g                                                                                                                                                             |                                      |  |
| Dietary Fiber 2g                                                                                                                                                                   | - 7                                  |  |
| Total Sugars 5g                                                                                                                                                                    |                                      |  |
| Includes 2g Added Sugar                                                                                                                                                            |                                      |  |
| Protein 5g                                                                                                                                                                         |                                      |  |
| Vitamin D Omco                                                                                                                                                                     | 0                                    |  |
| Calcium 13mg                                                                                                                                                                       | - 21                                 |  |
| iron timg                                                                                                                                                                          | - 61                                 |  |
| Potassium 178mg                                                                                                                                                                    | 41                                   |  |
| "The % Clerly Misse tells you how much<br>serving of food contribution to a daily de-<br>day is seed for general multiforn advice.<br>Caturies per gram:  Fat 9 - Carbohydrate 4 - | a nutrient in a<br>t. 2,000-pationes |  |