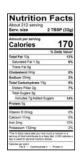

#### F9030 Single Serve Chocolate

| 1 serving<br>Serv. size                                                                                  | 2 TBSP (32)                                               |
|----------------------------------------------------------------------------------------------------------|-----------------------------------------------------------|
|                                                                                                          | E roor (or                                                |
| Calories                                                                                                 | 170                                                       |
|                                                                                                          | % Daily Valu                                              |
| Total Fat 10g                                                                                            | 13                                                        |
| Saturated Fat 1.5g                                                                                       |                                                           |
| Trans Fat Og                                                                                             |                                                           |
| Cholesterol Ong                                                                                          |                                                           |
| Sodium 35mg                                                                                              | 2                                                         |
| Total Carbohydrate 15                                                                                    | , 1                                                       |
| Dietary Fiber 2g                                                                                         | 7                                                         |
| Total Sugars 5g                                                                                          |                                                           |
| Includes 7g Added 8                                                                                      | lugars 14                                                 |
| Protein 5g                                                                                               |                                                           |
|                                                                                                          |                                                           |
| Vitamin D Omog                                                                                           |                                                           |
| Calcium 11mg                                                                                             |                                                           |
| Iron 2mg                                                                                                 | 10                                                        |
| Potassium 132mg                                                                                          | 2                                                         |
| "The % Daty Value tells you to<br>serving of fixed contributes to a<br>day is used for general nutrition | e much a nument in a<br>Bely der. 2,000 calone<br>advice. |
| Catintes per gram:<br>Fair's - Cartelystree                                                              |                                                           |

INGREDIENTS: Roasted Chickpeas, Canola oil, Sugar,(contains com starch) Cocca Powder, Palm Oil, Natural Flavor.