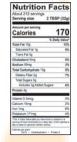

#### F9038 Single Serve Apple-Cinnamon

| <b>Nutrition Facts</b>                                                                                                                                                             |                                      |  |
|------------------------------------------------------------------------------------------------------------------------------------------------------------------------------------|--------------------------------------|--|
| 1 serving<br>Serving size 2 1                                                                                                                                                      | BSP (32g                             |  |
| Amount per serving<br>Calories                                                                                                                                                     | 160                                  |  |
|                                                                                                                                                                                    | Daily Value                          |  |
| Total Fat 10g                                                                                                                                                                      | 131                                  |  |
| Saturated Fat 1g                                                                                                                                                                   | - 51                                 |  |
| Trans Fat 0g                                                                                                                                                                       |                                      |  |
| Cholesterol Orng                                                                                                                                                                   | - 01                                 |  |
| Sodium 90mg                                                                                                                                                                        | - 4                                  |  |
| Total Carbohydrate 15g                                                                                                                                                             |                                      |  |
| Dietary Fiber 2g                                                                                                                                                                   | - 7                                  |  |
| Total Sugars 5g                                                                                                                                                                    |                                      |  |
| Includes 2g Added Sugar                                                                                                                                                            |                                      |  |
| Protein 5g                                                                                                                                                                         |                                      |  |
| Vitamin D Omco                                                                                                                                                                     | 0                                    |  |
| Calcium 13mg                                                                                                                                                                       | - 21                                 |  |
| iron timg                                                                                                                                                                          | - 61                                 |  |
| Potassium 178mg                                                                                                                                                                    | 41                                   |  |
| "The % Clerly Misse tells you how much<br>serving of food contribution to a daily de-<br>day is seed for general multiforn advice.<br>Caturies per gram:  Fat 9 - Carbohydrate 4 - | a nutrient in a<br>t. 2,000-pationes |  |

INGREDIENTS: Roasted Chickpeas, Canola oil, Sugar (contains com starch), Palm Oil, Cinnamon, Salt, Apple Flake Powder, Natural Flavoer.