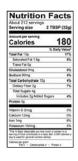

#### F9030 Single Serve Chocolate

| 1 serving<br>Serv. size                                                                                  | 2 TBSP (32)                                               |
|----------------------------------------------------------------------------------------------------------|-----------------------------------------------------------|
|                                                                                                          | E roor (or                                                |
| Calories                                                                                                 | 170                                                       |
|                                                                                                          | % Daily Valu                                              |
| Total Fat 10g                                                                                            | 13                                                        |
| Saturated Fat 1.5g                                                                                       |                                                           |
| Trans Fat Og                                                                                             |                                                           |
| Cholesterol Ong                                                                                          |                                                           |
| Sodium 35mg                                                                                              | 2                                                         |
| Total Carbohydrate 15                                                                                    | , 1                                                       |
| Dietary Fiber 2g                                                                                         | 7                                                         |
| Total Sugars 5g                                                                                          |                                                           |
| Includes 7g Added 8                                                                                      | lugars 14                                                 |
| Protein 5g                                                                                               |                                                           |
|                                                                                                          |                                                           |
| Vitamin D Omog                                                                                           |                                                           |
| Calcium 11mg                                                                                             |                                                           |
| Iron 2mg                                                                                                 | 10                                                        |
| Potassium 132mg                                                                                          | 2                                                         |
| "The % Daty Value tells you to<br>serving of fixed contributes to a<br>day is used for general nutrition | e much a nument in a<br>Bely der. 2,000 calone<br>advice. |
| Catintes per gram:<br>Fair's - Cartelystree                                                              |                                                           |

INGREDIENTS: Roasted Chickpeas, Canola oil, Sugar,(contains com starch) Cocca Powder, Palm Oil, Natural Flavor.