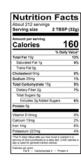

#### F9039 Single Serve Pumpkin-Spice

| Nutrition I                                                                                                                      | -acts                            |
|----------------------------------------------------------------------------------------------------------------------------------|----------------------------------|
| 1 serving<br>Serving size 2                                                                                                      | TBSP (32 <sub>9</sub>            |
| Amount per serving<br>Calories                                                                                                   | 170                              |
| Total Fat 10g                                                                                                                    | 6 Daily Value                    |
| Saturated Fat 1g                                                                                                                 | - 12                             |
| Trans Fat Og                                                                                                                     |                                  |
| Cholesterol Omg                                                                                                                  | 01                               |
| Sodium 10mg                                                                                                                      | 01                               |
| Total Carbohydrate 15g                                                                                                           | 61                               |
| Dietary Fiber 2g                                                                                                                 | 7                                |
| Total Sugars 5g                                                                                                                  |                                  |
| Includes 3g Added Suga                                                                                                           | ns 61                            |
| Protein 4g                                                                                                                       |                                  |
| Vitamin D Omog                                                                                                                   | 0                                |
| Calcium 12mg                                                                                                                     | 01                               |
| Iron 1mg                                                                                                                         | - 61                             |
| Potassium 224mg                                                                                                                  | 45                               |
| "The % Clery little tells you have much<br>serving of food contributes to a darly di<br>day to used for general nutrition advice | a numero n.a<br>et. 2000 carbres |
| Catories per grant:<br>Fall 9 · Carbollydrate 4 ·                                                                                | Barrier I                        |

INGREDIENTS: Ingredients: Roasted Chickpeas, Canola oil, Sugar (contains com starch), Pumpkin Powder, Palm Oil, Natural Flavor, Cinnamon Powder, Salt.