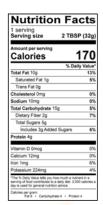

#### F9039 Single Serve Pumpkin-Spice

| Nutrition I                                                                                                                      | -acts                            |
|----------------------------------------------------------------------------------------------------------------------------------|----------------------------------|
| 1 serving<br>Serving size 2                                                                                                      | TBSP (32 <sub>9</sub>            |
| Amount per serving<br>Calories                                                                                                   | 170                              |
| Total Fat 10g                                                                                                                    | 6 Daily Value                    |
| Saturated Fat 1g                                                                                                                 | - 12                             |
| Trans Fat Og                                                                                                                     |                                  |
| Cholesterol Omg                                                                                                                  | 01                               |
| Sodium 10mg                                                                                                                      | 01                               |
| Total Carbohydrate 15g                                                                                                           | 61                               |
| Dietary Fiber 2g                                                                                                                 | 7                                |
| Total Sugars 5g                                                                                                                  |                                  |
| Includes 3g Added Suga                                                                                                           | ns 61                            |
| Protein 4g                                                                                                                       |                                  |
| Vitamin D Omog                                                                                                                   | 0                                |
| Calcium 12mg                                                                                                                     | 01                               |
| Iron 1mg                                                                                                                         | - 61                             |
| Potassium 224mg                                                                                                                  | 45                               |
| "The % Clery little tells you have much<br>serving of food contributes to a darly di<br>day to used for general nutrition advice | a numero n.a<br>et. 2000 carbres |
| Catories per grant:<br>Fall 9 · Carbollydrate 4 ·                                                                                | Barrier I                        |

INGREDIENTS: Ingredients: Roasted Chickpeas, Canola oil, Sugar (contains com starch), Pumpkin Powder, Palm Oil, Natural Flavor, Cinnamon Powder, Salt.