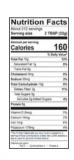

#### F9038 Single Serve Apple-Cinnamon

| <b>Nutrition Facts</b>                                                                                                                                                             |                                      |  |
|------------------------------------------------------------------------------------------------------------------------------------------------------------------------------------|--------------------------------------|--|
| 1 serving<br>Serving size 2 1                                                                                                                                                      | BSP (32g                             |  |
| Amount per serving<br>Calories                                                                                                                                                     | 160                                  |  |
|                                                                                                                                                                                    | Daily Value                          |  |
| Total Fat 10g                                                                                                                                                                      | 131                                  |  |
| Saturated Fat 1g                                                                                                                                                                   | - 51                                 |  |
| Trans Fat 0g                                                                                                                                                                       |                                      |  |
| Cholesterol Orng                                                                                                                                                                   | - 01                                 |  |
| Sodium 90mg                                                                                                                                                                        | - 4                                  |  |
| Total Carbohydrate 15g                                                                                                                                                             |                                      |  |
| Dietary Fiber 2g                                                                                                                                                                   | - 7                                  |  |
| Total Sugars 5g                                                                                                                                                                    |                                      |  |
| Includes 2g Added Sugar                                                                                                                                                            |                                      |  |
| Protein 5g                                                                                                                                                                         |                                      |  |
| Vitamin D Omco                                                                                                                                                                     | 0                                    |  |
| Calcium 13mg                                                                                                                                                                       | - 21                                 |  |
| iron timg                                                                                                                                                                          | - 61                                 |  |
| Potassium 178mg                                                                                                                                                                    | 41                                   |  |
| "The % Clerly Misse tells you how much<br>serving of food contribution to a daily de-<br>day is seed for general multiforn advice.<br>Caturies per gram:  Fat 9 - Carbohydrate 4 - | a nutrient in a<br>t. 2,000-pationes |  |

INGREDIENTS: Roasted Chickpeas, Canola oil, Sugar (contains com starch), Palm Oil, Cinnamon, Salt, Apple Flake Powder, Natural Flavoer.