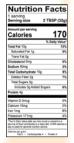

#### F9052 Single Serve Maple-Cinnamon

INGREDIENTS: Roasted Chickpeas, Canola Oil, Sugar (contains com starch), Palm Oil, Maple Sugar, Cirnamon Powder, Natural Flavor, Salt.