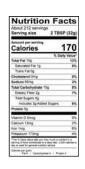

#### F9030 Single Serve Chocolate

| 1 serving<br>Serv. size                                                                                  | 2 TBSP (32)                                               |
|----------------------------------------------------------------------------------------------------------|-----------------------------------------------------------|
|                                                                                                          | E roor (or                                                |
| Calories                                                                                                 | 170                                                       |
|                                                                                                          | % Daily Valu                                              |
| Total Fat 10g                                                                                            | 13                                                        |
| Saturated Fat 1.5g                                                                                       |                                                           |
| Trans Fat Og                                                                                             |                                                           |
| Cholesterol Ong                                                                                          |                                                           |
| Sodium 35mg                                                                                              | 2                                                         |
| Total Carbohydrate 15                                                                                    | , 1                                                       |
| Dietary Fiber 2g                                                                                         | 7                                                         |
| Total Sugars 5g                                                                                          |                                                           |
| Includes 7g Added 8                                                                                      | lugars 14                                                 |
| Protein 5g                                                                                               |                                                           |
|                                                                                                          |                                                           |
| Vitamin D Omog                                                                                           |                                                           |
| Calcium 11mg                                                                                             |                                                           |
| Iron 2mg                                                                                                 | 10                                                        |
| Potassium 132mg                                                                                          | 2                                                         |
| "The % Daty Value tells you to<br>serving of fixed contributes to a<br>day is used for general nutrition | e much a nument in a<br>Bely der. 2,000 calone<br>advice. |
| Catintes per gram:<br>Fair's - Cartelystree                                                              |                                                           |

INGREDIENTS: Roasted Chickpeas, Canola oil, Sugar,(contains com starch) Cocca Powder, Palm Oil, Natural Flavor.